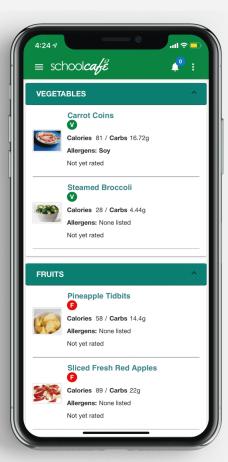

## Our menus have moved!

Nutri-Serve uses **digital menus** to make it easier for you to connect with all the information you need about your school meals including ingredients, nutrition information, allergens, and more. Starting this year our monthly menus can be accessed by desktop, laptop, or mobile through

## To Access Menus:

Scan the QR code with your phone's camera to download the mobile app. Or, go to the App Store and search "SchoolCafe". Once you have the app downloaded, search for Gloucester City School District

If you prefer to access the menus on a laptop or desktop computer, visit the menu here:

<u>SchoolCafé - GLOUCESTER CITY SCHOOL DISTRICT -NUTRISERVE</u>